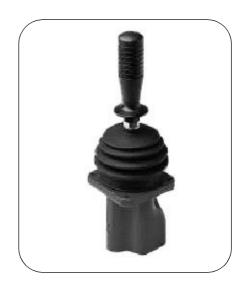

## **SVM400 Series**

Monoblock Dual Axis Joystick Hydraulic Pilot Valve with 1 lever and 4 workports for simultaneous operation of 2 valve sections.

| Type<br>MODEL        | MIN<br>Flow<br>L/MIN | MAX<br>Flow<br>L/MIN | Max<br>Press on 'P'<br>BAR | Max Back Press<br>on 'T'<br>BAR | List Price |
|----------------------|----------------------|----------------------|----------------------------|---------------------------------|------------|
| SVM400/01B/01W-M001A | 5                    | 20                   | 100                        | 3                               | \$POA      |