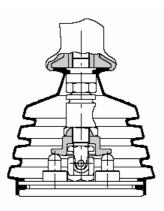

## **SVM400 Series**

Monoblock Dual Axis Joystick Hydraulic Pilot Valve with 1 lever and 4 workports for simultaneous operation of 2 valve sections.

| Type<br>MODEL        | MIN<br>Flow<br>L/MIN | MAX<br>Flow<br>L/MIN | Max<br>Press on 'P'<br>BAR | Max Back Press<br>on 'T'<br>BAR | List Price |
|----------------------|----------------------|----------------------|----------------------------|---------------------------------|------------|
| SVM400/01B/01W-M001A | 5                    | 20                   | 100                        | 3                               | \$POA      |

## Movements

The above unit is fitted with spring Curve Kit '001A' = 5.8 to 22 BAR - Please refer to Page A53 for other available Spring Curve Kits.

TYPE - 01

Spring return in neutral position.

TYPE - 09

Cross movement selector.