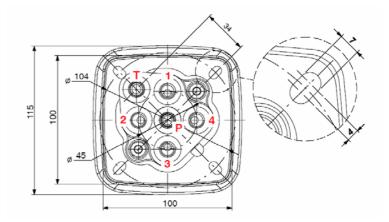

## **SVM400 Series**

Monoblock Dual Axis Joystick Hydraulic Pilot Valve with 1 lever and 4 workports for simultaneous operation of 2 valve sections.

| Type<br>MODEL        | MIN<br>Flow<br>L/MIN | MAX<br>Flow<br>L/MIN | Max<br>Press on 'P'<br>BAR | Max Back Press<br>on 'T'<br>BAR | List Price |
|----------------------|----------------------|----------------------|----------------------------|---------------------------------|------------|
| SVM400/01B/01W-M001A | 5                    | 20                   | 100                        | 3                               | \$POA      |