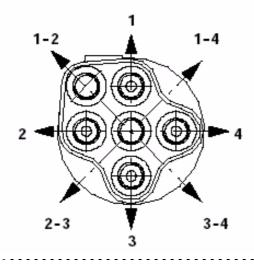

## **walvoil**

HYDRAULIC PILOT VALVES

## **SVM400 Series**

Monoblock Dual Axis Joystick Hydraulic Pilot Valve with 1 lever and 4 workports for simultaneous operation of 2 valve sections.





| Type<br>MODEL        | MIN<br>Flow<br>L/MIN | MAX<br>Flow<br>L/MIN | Max<br>Press on 'P'<br>BAR | Max Back Press<br>on 'T'<br>BAR | List Price |
|----------------------|----------------------|----------------------|----------------------------|---------------------------------|------------|
| SVM400/01B/01W-M001A | 5                    | 20                   | 100                        | 3                               | \$POA      |

## Movements

The above unit is fitted with spring Curve Kit '001A' = 5.8 to 22 BAR - Please refer to Page A53 for other available Spring Curve Kits.





TYPE - 01



Spring return in neutral position.

TYPE - 09



Cross movement selector.

TYPE - 16



Movement detection on each port.