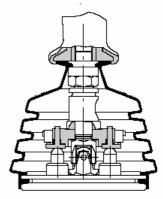

Hydraulic Pilot Valve with 1 lever and 4 workports for simultaneous operation of 2 valve sections.





| Type<br>MODEL        | MIN<br>Flow<br>L/MIN | MAX<br>Flow<br>L/MIN | Max<br>Press on 'P'<br>BAR | Max Back Press<br>on 'T'<br>BAR | List Price |
|----------------------|----------------------|----------------------|----------------------------|---------------------------------|------------|
| SVM400/01B/01W-M001A | 5                    | 20                   | 100                        | 3                               | \$POA      |

## Movements

The above unit is fitted with spring Curve Kit '001A' = 5.8 to 22 BAR - Please refer to Page A53 for other available Spring Curve Kits.





TYPE - 01



Spring return in neutral position.

TYPE - 09



Cross movement selector.

TYPE - 16



Movement detection on each port.