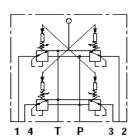

## **SVM400 Series**

Monoblock Dual Axis Joystick Hydraulic Pilot Valve with 1 lever and 4 workports for simultaneous operation of 2 valve sections.

| Type<br>MODEL        | MIN<br>Flow<br>L/MIN | MAX<br>Flow<br>L/MIN | Max<br>Press on 'P'<br>BAR | Max Back Press<br>on 'T'<br>BAR | List Price |
|----------------------|----------------------|----------------------|----------------------------|---------------------------------|------------|
| SVM400/01B/01W-M001A | 5                    | 20                   | 100                        | 3                               | \$POA      |

## Movements

The above unit is fitted with spring Curve Kit '001A' = 5.8 to 22 BAR - Please refer to Page A53 for other available Spring Curve Kits.

TYPE - 01

Spring return in neutral position.

TYPE - 09

Cross movement selector.