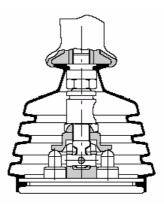

## Movements

The above unit is fitted with spring Curve Kit '001A' = 5.8 to 22 BAR - Please refer to Page A53 for other available Spring Curve Kits.

TYPE - 01

Spring return in neutral position.

TYPE - 09

Cross movement selector.